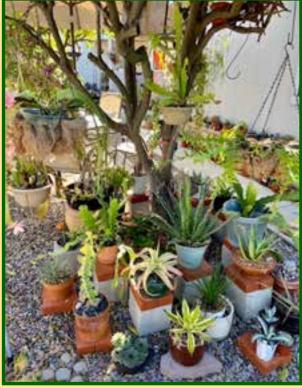

brevifolia et. al. 22

#### Dish Garden – Advanced

1<sup>st</sup> Russel Ray Dish Garden 23 2<sup>nd</sup> Moni Waiblinger Aeonium, Crassula argentea, Echeveria 24 Dish Garden 23









And then there was...

# San Marcos Library Plant of the Month

PCSS continues to support San Marcos Library's Plant-of-the-Month program. In November, library patrons enjoyed viewing Barbara Raab's Gasteria, and this month they are admiring Moni Waiblinger's Christmas tree topiary.





Barbara Raab's Gasteria ("Little Warty") on display.

Moni Waiblinger's Christmas tree topiary At the library









Tina Zucker's Haworthia truncata



Tina Zucker's Brighamia insignis



Tina Zucker's'

Agave





Pamela Dunlap's Lithops in bloom

Deborah Pearson's cactus



Moni Waiblinger's



Moni Waiblinger's





Moni Waiblinger's Aloe Garden

> Tony Rowe's Mixed Cacti





Candy and Jerry Garner's Ariocarpus retusus



Euphorbia millii hyb







Norb Roden's Cyhanchum Marhieranum (dead stick plant)



Norb Roden's Close up of Cyhanchum Marhieranum Blooms

> Lorie Johansen's Portulacaria afra variegata 'Kaleidoscope'

Purchased from Jeff Moore at a PCSS meeting.



Norb Roden's Haemanthus Albiflos





Marlene Walder's Garden

Aloes



Lorie Johansen's Bromelia pinguin





Lois Walag's

Rhipsalis mesembryanthemoides bloom







Marlene Walder's Agave





Charlyne Barad's Front Door Sanseveria Collection 13





Poinsettias and Euphorbia millii in Pauline Wong and her parents' front yard.



#### From Tom McCarter

ONCE IN 80 YEARS Puya raimondii, queen of the Andes, is the largest species of