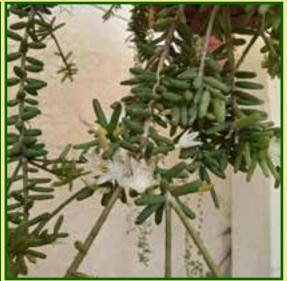

.





Barbara Raab's Gasteria ("Little Warty") on display.

Moni Waiblinger's Christmas tree topiary At the library









Tina Zucker's Haworthia truncata



Tina Zucker's Brighamia insignis



Tina Zucker's'

Agave





Pamela Dunlap's Lithops in bloom

Deborah Pearson's cactus



Moni Waiblinger's



Moni Waiblinger's





Moni Waiblinger's Aloe Garden

> Tony Rowe's Mixed Cacti





Candy and Jerry Garner's Ariocarpus retusus



Euphorbia millii hyb







Norb Roden's Cyhanchum Marhieranum (dead stick plant)



Norb Roden's Close up of Cyhanchum Marhieranum Blooms

> Lorie Johansen's Portulacaria afra variegata 'Kaleidoscope'

Purchased from Jeff Moore at a PCSS meeting.



Norb Roden's Haemanthus Albiflos





Marlene Walder's Garden

Aloes



Lorie Johansen's Bromelia pinguin





Lois Walag's

Rhipsalis mesembryanthemoides bloom







Marlene Walder's Agave





Charlyne Barad's Front Door Sanseveria Collection 13





Poinsettias and Euphorbia millii in Pauline Wong and her parents' front yard.



#### From Tom McCarter

ONCE IN 80 YEARS Puya raimondii, queen of the Andes, is the largest species of bromeliad, reaching up to 15 m (50 ft) in height and carry 20,000 flowers. It is native to the high Andes of Bolivia and Peru. It has been considered a Protocarnivorous plant (ensnaring birds). Its reproductive cycle lasts approximately 80 years.

#### An Invitation to the Library

By Barbara Raab

PCSS has an extensive library of 76 books available for lending to members, and 31 reference books available to read at the meetings.

General topics include succulents, c