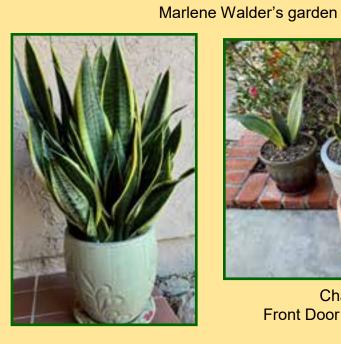

#### **NOVICE**

| Michele Crosby    | 6  |
|-------------------|----|
| Mary Ellen Chanco | 6  |
| Ted Guerrero      | 7  |
| Martina Reed      | 8  |
| Bernie Mases      | 10 |
| Joan Herskowitz   | 10 |
| Norm Roden        | 10 |
| Liz Rozycki       | 14 |
| Kristie DeTar     | 14 |
| Don DeTar         | 15 |
| Tom McCarter      | 16 |
| Susan Turner      | 17 |
| Michelle Leung    | 18 |
| Keith Umbreit     | 22 |
| Barbara Raab      | 23 |
| Marlene Walder    | 37 |
| Deborah Pearson   | 45 |