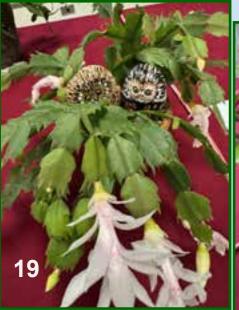

# **2023 Brag Point Totals for Gift Plants**

Following are the point lists based on the Brag Table at meetings and Garden Brag photos from the newsletter.

Gift plants will be awarded at the Holiday Party to those with 5 or more points. Those with less than 5 points are not listed.