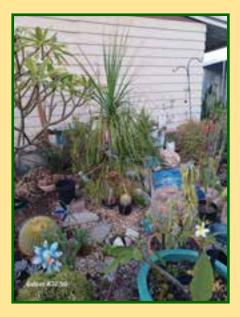

splay.

Moni Waiblinger's Christmas tree topiary At the library









Tina Zucker's Haworthia truncata



Tina Zucker's Brighamia insignis



Tina Zucker's'

Agave





Pamela Dunlap's Lithops in bloom

Deborah Pearson's cactus



Moni Waiblinger's



Moni Waiblinger's





Moni Waiblinger's Aloe Garden

> Tony Rowe's Mixed Cacti





Candy and Jerry Garner's Ariocarpus retusus



Euphorbia millii hyb







Norb Roden's Cyhanchum Marhieranum (dead stick plant)



Norb Roden's Close up of Cyhanchum Marhieranum Blooms

> Lorie Johansen's Portulacaria afra variegata 'Kaleidoscope'

Purchased from Jeff Moore at a PCSS meeting.



Norb Roden's Haemanthus Albiflos





Marlene Walder's Garden

Aloes



Lorie Johansen's Bromelia pinguin





Lois Walag's

Rhipsalis mesembryanthemoides bloom







Marlene Walder's Agave





Charlyne Barad's Front Door Sanseveria Collection 13





Poinsettias and Euphorbia millii in Pauline Wong and her parents' front yard.



#### From Tom McCarter

ONCE IN 80 YEARS Puya raimondii, queen of the Andes, is the largest species of bromeliad, reaching up to 15 m (50 ft) in height and carry 20,000 flowers. It is native to the high Andes of Bolivia and Peru. It has been considered a Protocarnivorous plant (ensnaring birds). Its reproductive cycle lasts approximately 80 years.

#### An Invitation to the Library

By Barbara Raab

PCSS has an extensive library of 76 books available for lending to members, and 31 reference books available to read at the meetings.

General topics include succulents, cacti, agave, plus volumes devoted to one genus or spe