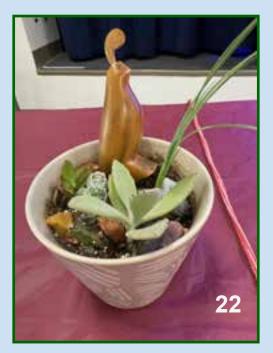

# **2023 Brag Point Totals for Gift Plants**

Following are the point lists based on the Brag Table at meetings and Garden Brag photos from the newsletter.

Gift plants will be awarded at the Holiday Party to those with 5 or more points. Those with less than 5 points are not listed.