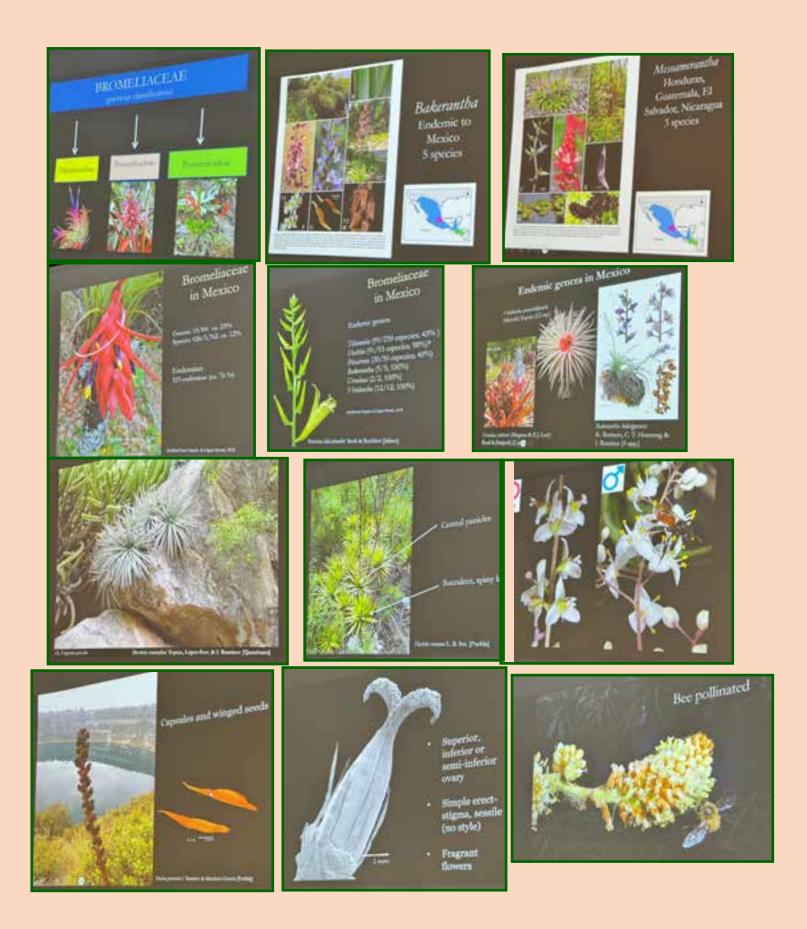

|                                        |           |

# **November Meeting Recap**

Dr. Ivone Ramirez spoke and showed a slide presentation about her work researching Hechtias, a group of terrestrial and succulent bromeliads, in Mexico. She talked about the many varieties, the differences among them, and the difficulties in differentiating them. She said that 70% of Hechtias grow in Mexico. Note: Several photo pages had to be removed from this article to reduce file size. They will be sent separately.





# **November Brag Plant Winners**

#### 2023 Nov Brag Plant Winners

#### **Intermediate Cactus**

| 1 <sup>st</sup> Jerome Kahn | Mammillaria hahniana 1    |
|-----------------------------|---------------------------|
| 2 <sup>nd</sup> Jerome Kahn | Cactus sp., crested 2     |
| 3 <sup>rd</sup> Kevin Smith | Mammillaria nejapensis 3  |
| 3 <sup>rd</sup> Jerome Kahn | Tephrocactus articulata 4 |

#### Advanced Cactus

1st Russel RayMammillaria schwarzii 52nd Moni WaiblingerMammillaria sp. 63rd Russel RayMammillaria microthele 73rd Russel RayMammillaria nejapensis 8



8



#### **Novice Succulent**

1<sup>st</sup> Deborah Pearson Euphorbia evansii 9 2<sup>nd</sup> Liz Rozycki Faucaria felina 10

#### **Intermediate Succulent**

1stKevin SmithDudleya brittoni 112ndJerome KahnHuernia sp. 1