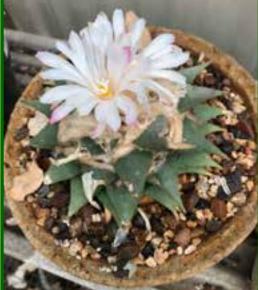

sup> Russel Ray Dish Garden 23 2<sup>nd</sup> Moni Waiblinger Aeonium, Crassula argentea, Echeveria 24 Dish Garden 23









And then there was...

# San Marcos Library Plant of the Month

PCSS continues to support San Marcos Library's Plant-of-the-Month program. In November, library patrons enjoyed viewing Barbara Raab's Gasteria, and this month they are admiring Moni Waiblinger's Christmas tree topiary.





Barbara Raab's Gasteria ("Little Warty") on display.

Moni Waiblinger's Christmas tree topiary At the library









Tina Zucker's Haworthia truncata



Tina Zucker's Brighamia insignis



Tina Zucker's'

Agave





Pamela Dunlap's Lithops in bloom

Deborah Pearson's cactus



Moni Waiblinger's



Moni Waiblinger's





Moni Waiblinger's Aloe Garden

> Tony Rowe's Mixed Cacti





Candy and Jerry Garner's Ariocarpus retusus



Euphorbia millii hyb







Norb Roden's Cyhanchum Marhieranum (dead stick plant)



Norb Roden's Close up of Cyhanchum Marhieranum Blooms

> Lorie Johansen's Portulacaria afra variegata 'Kaleidoscope'

Purchased from Jeff Moore at a PCSS meeting.



Norb Roden's Haemanthus Albiflos





Marlene Walder's Garden

Aloes



Lorie Johansen's Bromelia pinguin





Lois Walag's

Rhipsalis mesembryanthemoides bloom







Marlene Walder's Agave





Charlyne Barad's Front Door Sanseveria Collection 13





Poinsettias and Euphorbia millii in Pauline Wong and her parents' front yard.



#### From Tom McCarter

ONCE IN 80 YEARS Puya raimondii, queen of the Andes, is the largest species of bromeliad, reaching up to 15 m (50 ft) in height and carry 20,