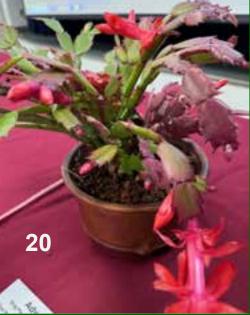

# **2023 Brag Point Totals for Gift Plants**

Following are the point lists based on the Brag Table at meetings and Garden Brag photos from the newsletter.

Gift plants will be awarded at the Holiday Party to those with 5 or more points. Those with less than 5 points are not listed.