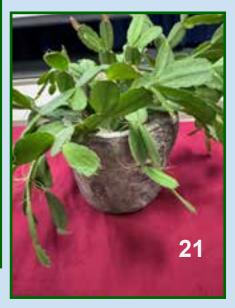

# **2023 Brag Point Totals for Gift Plants**

Following are the point lists based on the Brag Table at meetings and Garden Brag photos from the newsletter.

Gift plants will be awarded at the Holiday Party to those with 5 or more points. Those with less than 5 points are not listed.