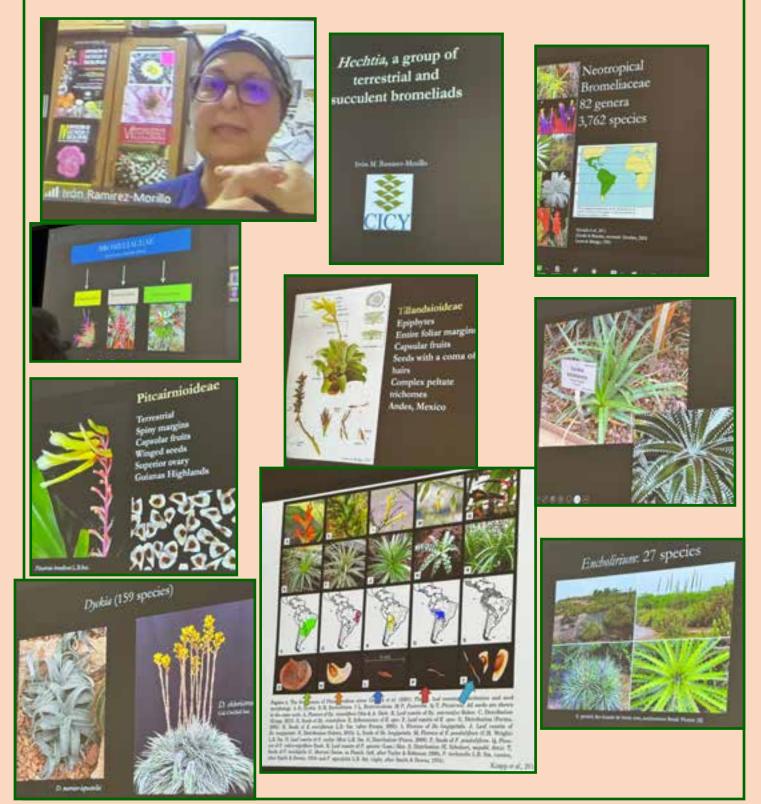

|                                        |           |

# **November Meeting Recap**

Dr. Ivone Ramirez spoke and showed a slide presentation about her work researching Hechtias, a group of terrestrial and succulent bromeliads, in Mexico. She talked about the many varieties, the differences among them, and the difficulties in differentiating them. She said that 70% of Hechtias grow in Mexico. Note: Several photo pages had to be removed from this article to reduce file size. They will be sent separately.





# **November Brag Plant Winners**

#### 2023 Nov Brag Plant Winners

#### **Intermediate Cactus**

| 1 <sup>st</sup> Jerome Kahn | Mammillaria hahniana 1    |
|-----------------------------|---------------------------|
| 2 <sup>nd</sup> Jerome Kahn | Cactus sp., crested 2     |
| 3 <sup>rd</sup> Kevin Smith | Mammillaria nejapensis 3  |
| 3 <sup>rd</sup> Jerome Kahn | Tephrocactus articulata 4 |

#### Advanced Cactus

1st Russel RayMammillaria schwarzii 52nd Moni WaiblingerMammillaria sp. 63rd Russel RayMammillaria microthele 73rd Russel RayMammillaria nejapensis 8



8



#### **Novice Succulent**

1<sup>st</sup> Deborah Pearson Euphorbia evansii 9 2<sup>nd</sup> Liz Rozycki Faucaria felina 10

#### **Intermediate Succulent**

1stKevin SmithDudleya brittoni 112ndJerome KahnHuernia sp.